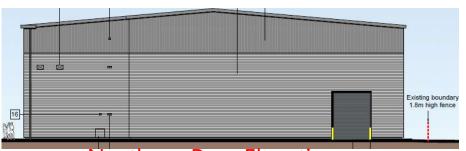

P/09811/001 Jupiter House, Horton Road



#### Aerial View





#### Site Location Plan





# West along Horton Road





# West along Horton Road





# East along Horton Road





# East along Horton Road





#### Entrance to Poyle Park Private Estate





# Rear of Valerie House looking east





# Rear of Jupiter House looking west





# Eastern boundary looking south





# Rear boundary to northeast





#### Western boundary looking north







#### Contextual Block Plan





# Proposed Block Plan





#### Ground and First Floor Plans (Units 1 - 3)



#### Ground and First Floor Plans (Units 4 – 6)



#### Proposed Plan (Units 1 - 3)





#### Proposed Roof Plan (Units 4 – 6)





#### Proposed Elevations (Units 1 - 3)



Editing trunkey 400m

#### Western Side Elevation







Northern Rear Elevation



#### Proposed Elevations (Units 4 – 6)



Southern Front Elevation

**Northern Rear Elevation** 



#### Proposed Streetscene Elevation