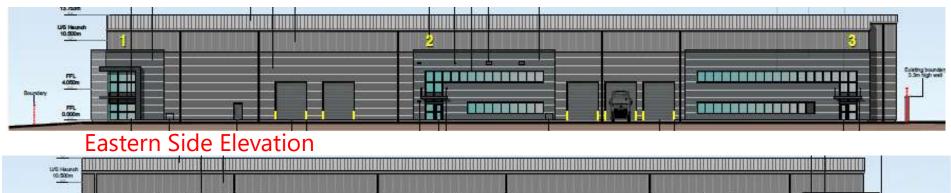

# Ref: P/09811/001 Jupiter House, Horton Road



#### Aerial View





#### Site Location Plan





# West along Horton Road





# West along Horton Road





# East along Horton Road





# East along Horton Road





#### Entrance to Poyle Park Private Estate





# Rear of Valerie House looking east





# Rear of Jupiter House looking west





# Eastern boundary looking south





# Rear boundary to northeast





#### Western boundary looking north







#### Contextual Block Plan





# Proposed Block Plan





#### Ground and First Floor Plans (Units 1 - 3)



#### Ground and First Floor Plans (Units 4 – 6)



#### Proposed Plan (Units 1 - 3)





#### Proposed Roof Plan (Units 4 – 6)





#### Proposed Elevations (Units 1 - 3)



Editing trunkey 400m

#### Western Side Elevation







Northern Rear Elevation



#### Proposed Elevations (Units 4 – 6)



Southern Front Elevation

**Northern Rear Elevation** 



#### Proposed Streetscene Elevation