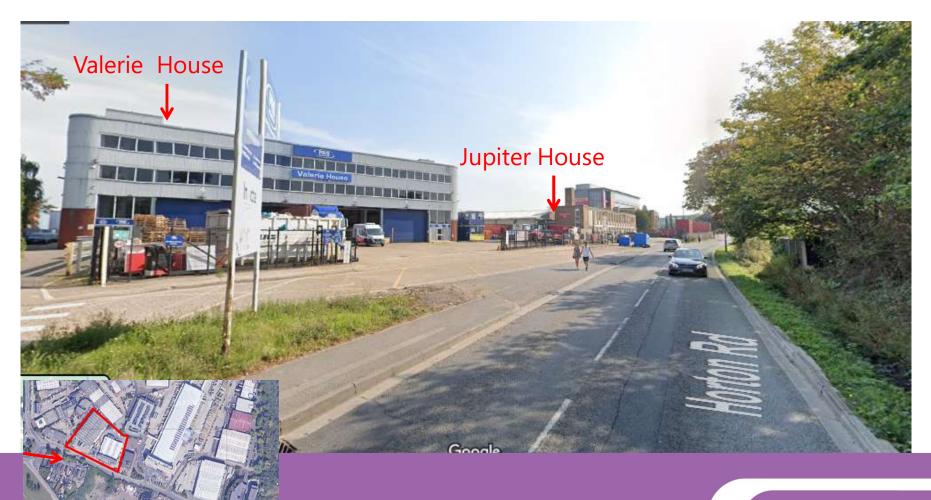

# Ref: P/09811/001 Jupiter House, Horton Road



#### Aerial View





#### Site Location Plan





# West along Horton Road





# West along Horton Road





# East along Horton Road





# East along Horton Road





#### Entrance to Poyle Park Private Estate





# Rear of Valerie House looking east





# Rear of Jupiter House looking west





# Eastern boundary looking south





# Rear boundary to northeast





#### Western boundary looking north







#### Contextual Block Plan





# Proposed Block Plan





#### Ground and First Floor Plans (Units 1 - 3)



#### Ground and First Floor Plans (Units 4 – 6)



#### Proposed Plan (Units 1 - 3)





#### Proposed Roof Plan (Units 4 – 6)





#### Proposed Elevations (Units 1 - 3)



Editing trunkey 400m

#### Western Side Elevation







Northern Rear Elevation



#### Proposed Elevations (Units 4 – 6)



Southern Front Elevation

**Northern Rear Elevation** 



#### Proposed Streetscene Elevation