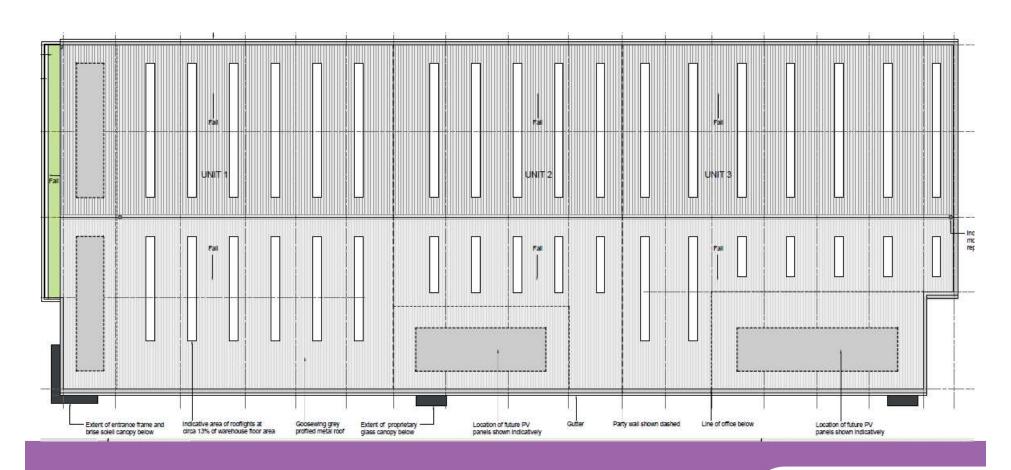

# Ref: P/09811/001 Jupiter House, Horton Road



#### Aerial View





#### Site Location Plan





# West along Horton Road





# West along Horton Road





# East along Horton Road





# East along Horton Road





#### Entrance to Poyle Park Private Estate





# Rear of Valerie House looking east





# Rear of Jupiter House looking west





# Eastern boundary looking south





# Rear boundary to northeast





#### Western boundary looking north







#### Contextual Block Plan





# Proposed Block Plan





#### Ground and First Floor Plans (Units 1 - 3)



#### Ground and First Floor Plans (Units 4 – 6)



#### Proposed Plan (Units 1 - 3)





#### Proposed Roof Plan (Units 4 – 6)





#### Proposed Elevations (Units 1 - 3)



Editing trunkey 400m

#### Western Side Elevation







Northern Rear Elevation



#### Proposed Elevations (Units 4 – 6)



Southern Front Elevation

**Northern Rear Elevation** 



#### Proposed Streetscene Elevation