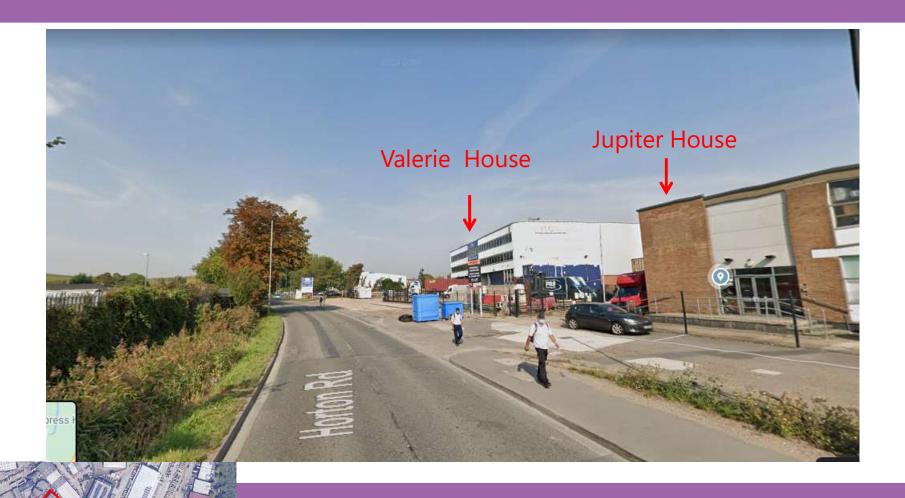

# Ref: P/09811/001 Jupiter House, Horton Road



#### Aerial View





#### Site Location Plan





# West along Horton Road





# West along Horton Road





# East along Horton Road





# East along Horton Road





#### Entrance to Poyle Park Private Estate





# Rear of Valerie House looking east





# Rear of Jupiter House looking west





# Eastern boundary looking south





# Rear boundary to northeast





#### Western boundary looking north







#### Contextual Block Plan





# Proposed Block Plan





#### Ground and First Floor Plans (Units 1 - 3)



#### Ground and First Floor Plans (Units 4 – 6)



#### Proposed Plan (Units 1 - 3)





#### Proposed Roof Plan (Units 4 – 6)





#### Proposed Elevations (Units 1 - 3)



Editing trunkey 400m

#### Western Side Elevation







Northern Rear Elevation



#### Proposed Elevations (Units 4 – 6)



Southern Front Elevation

**Northern Rear Elevation** 



#### Proposed Streets