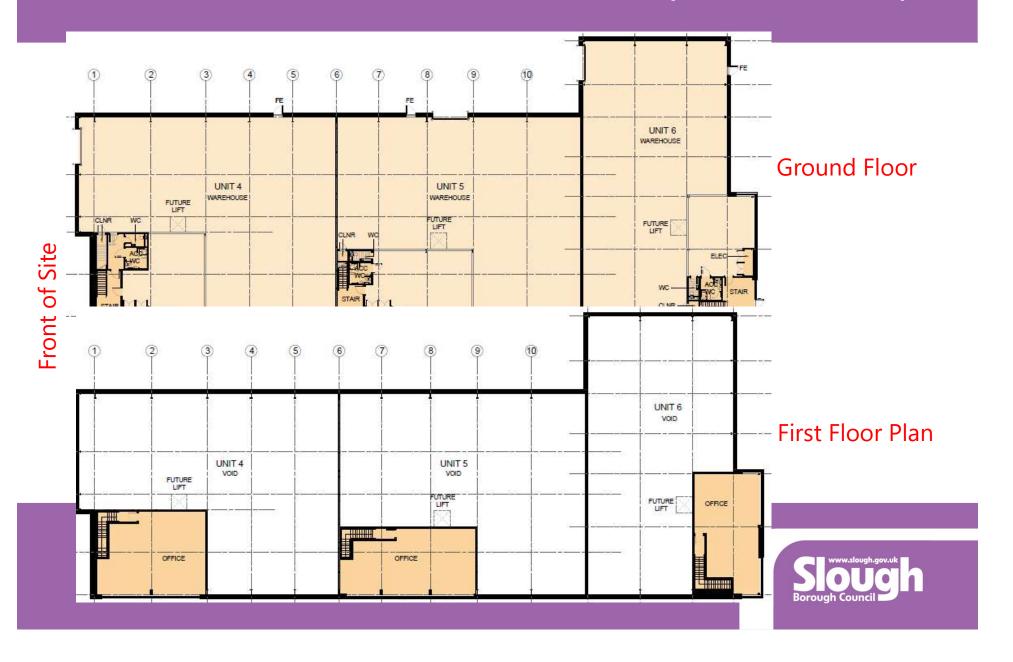

# Ref: P/09811/001 Jupiter House, Horton Road



#### Aerial View





#### Site Location Plan





# West along Horton Road





# West along Horton Road





# East along Horton Road





# East along Horton Road





#### Entrance to Poyle Park Private Estate





# Rear of Valerie House looking east





# Rear of Jupiter House looking west





# Eastern boundary looking south





# Rear boundary to northeast





#### Western boundary looking north







#### Contextual Block Plan





# Proposed Block Plan





#### Ground and First Floor Plans (Units 1 - 3)



#### Ground and First Floor Plans (Units 4 – 6)



#### Proposed Plan (Units 1 - 3)





#### Proposed Roof Plan (Units 4 – 6)





#### Proposed Elevations (Units 1 - 3)



Editing trunkey 400m

#### Western Side Elevation







Northern Rear Elevation



#### Proposed Elevations (Units 4 – 6)



Southern Front Elevation

**Northern Rear Elevation** 



#### Proposed Streetscene Elevation