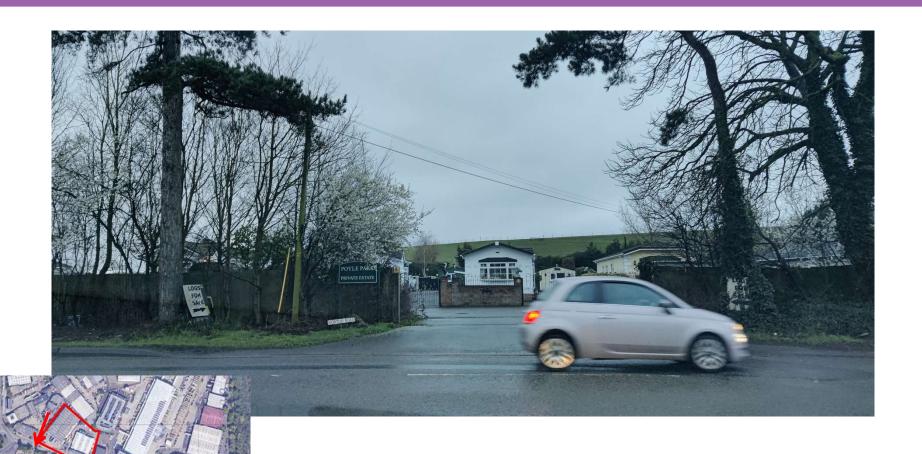

# Ref: P/09811/001 Jupiter House, Horton Road



#### Aerial View





#### Site Location Plan





# West along Horton Road





# West along Horton Road





# East along Horton Road





# East along Horton Road





#### Entrance to Poyle Park Private Estate





# Rear of Valerie House looking east





# Rear of Jupiter House looking west





# Eastern boundary looking south





# Rear boundary to northeast





#### Western boundary looking north







#### Contextual Block Plan





# Proposed Block Plan





#### Ground and First Floor Plans (Units 1 - 3)



#### Ground and First Floor Plans (Units 4 – 6)



#### Proposed Plan (Units 1 - 3)





#### Proposed Roof Plan (Units 4 – 6)





#### Proposed Elevations (Units 1 - 3)



Editing trunkey 400m

#### Western Side Elevation







Northern Rear Elevation



#### Proposed Elevations (Units 4 – 6)



Southern Front Elevation

**Northern Rear Elevation** 



#### Proposed Streetscene Elevation