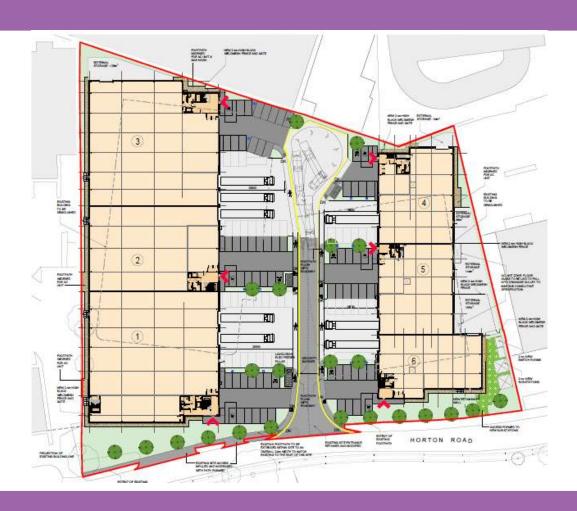

# Ref: P/09811/001 Jupiter House, Horton Road



#### Aerial View





#### Site Location Plan





# West along Horton Road





# West along Horton Road





# East along Horton Road





# East along Horton Road





#### Entrance to Poyle Park Private Estate





# Rear of Valerie House looking east





# Rear of Jupiter House looking west





# Eastern boundary looking south





# Rear boundary to northeast





#### Western boundary looking north







#### Contextual Block Plan





# Proposed Block Plan





#### Ground and First Floor Plans (Units 1 - 3)



#### Ground and First Floor Plans (Units 4 – 6)



#### Proposed Plan (Units 1 - 3)





#### Proposed Roof Plan (Units 4 – 6)





#### Proposed Elevations (Units 1 - 3)



Editing trunkey 400m

#### Western Side Elevation







Northern Rear Elevation



#### Proposed Elevations (Units 4 – 6)



Southern Front Elevation

**Northern Rear Elevation** 



#### Proposed Streetscene Elevation