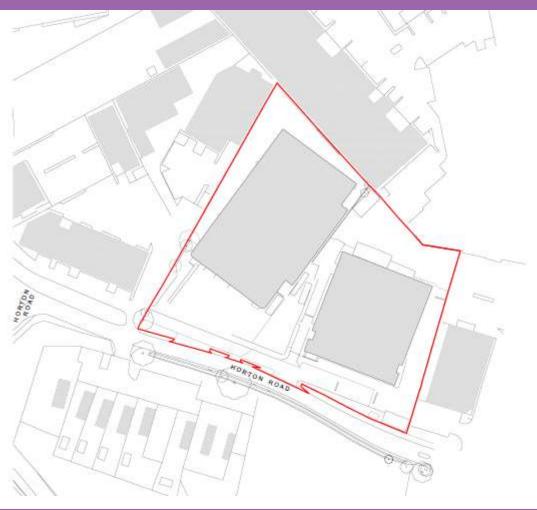

# Ref: P/09811/001 Jupiter House, Horton Road



#### Aerial View





#### Site Location Plan





# West along Horton Road





# West along Horton Road





# East along Horton Road





# East along Horton Road





#### Entrance to Poyle Park Private Estate





# Rear of Valerie House looking east





# Rear of Jupiter House looking west





# Eastern boundary looking south





# Rear boundary to northeast





#### Western boundary looking north







#### Contextual Block Plan





# Proposed Block Plan





#### Ground and First Floor Plans (Units 1 - 3)



#### Ground and First Floor Plans (Units 4 – 6)



#### Proposed Plan (Units 1 - 3)





#### Proposed Roof Plan (Units 4 – 6)





#### Proposed Elevations (Units 1 - 3)



Editing trunkey 400m

#### Western Side Elevation







Northern Rear Elevation



#### Proposed Elevations (Units 4 – 6)



Southern Front Elev