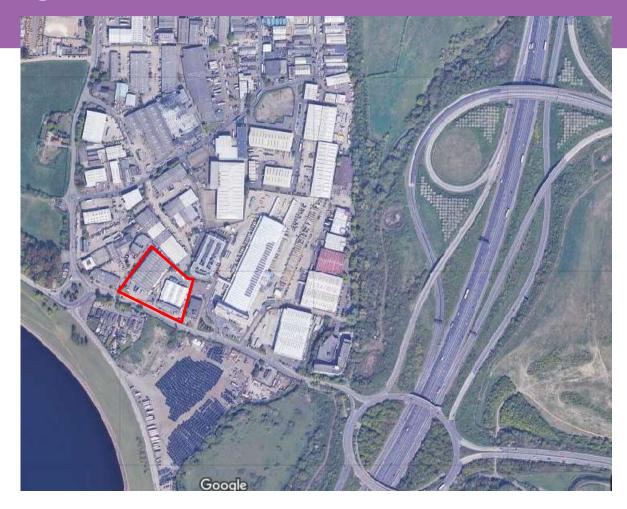

# Ref: P/09811/001 Jupiter House, Horton Road



#### Aerial View





#### Site Location Plan





# West along Horton Road





# West along Horton Road





# East along Horton Road





# East along Horton Road





#### Entrance to Poyle Park Private Estate





# Rear of Valerie House looking east





# Rear of Jupiter House looking west





# Eastern boundary looking south





# Rear boundary to northeast





#### Western boundary looking north







#### Contextual Block Plan





# Proposed Block Plan





#### Ground and First Floor Plans (Units 1 - 3)



#### Ground and First Floor Plans (Units 4 – 6)



#### Proposed Plan (Units 1 - 3)





#### Proposed Roof Plan (Units 4 – 6)





#### Proposed Elevations (Units 1 - 3)



Editing trunkey 400m

#### Western Side Elevation







Northern Rear Elevation



#### Proposed Elevations (Units