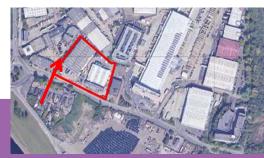

# Ref: P/09811/001 Jupiter House, Horton Road



#### Aerial View





#### Site Location Plan





# West along Horton Road





# West along Horton Road





# East along Horton Road





# East along Horton Road





#### Entrance to Poyle Park Private Estate





# Rear of Valerie House looking east





# Rear of Jupiter House looking west





# Eastern boundary looking south





# Rear boundary to northeast





#### Western boundary looking north







#### Contextual Block Plan





# Proposed Block Plan





#### Ground and First Floor Plans (Units 1 - 3)



#### Ground and First Floor Plans (Units 4 – 6)



#### Proposed Plan (Units 1 - 3)





#### Proposed Roof Plan (Units 4 – 6)





#### Proposed Elevations (Units 1 - 3)



Editing trunkey 400m

#### Western Side Elevation







Northern Rear Elevation



#### Proposed Elevations (Units 4 – 6)



Southern Front Elevation

**Northern Rear Elevation** 



#### Proposed Streetscene Elevation