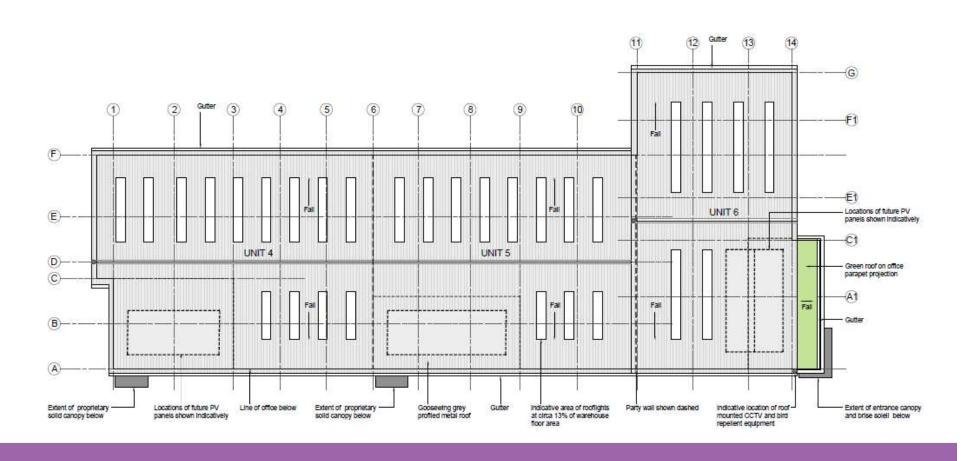

# Ref: P/09811/001 Jupiter House, Horton Road



#### Aerial View





#### Site Location Plan





# West along Horton Road





# West along Horton Road





# East along Horton Road





# East along Horton Road





#### Entrance to Poyle Park Private Estate





# Rear of Valerie House looking east





# Rear of Jupiter House looking west





# Eastern boundary looking south





# Rear boundary to northeast





#### Western boundary looking north







#### Contextual Block Plan





# Proposed Block Plan





#### Ground and First Floor Plans (Units 1 - 3)



#### Ground and First Floor Plans (Units 4 – 6)



#### Proposed Plan (Units 1 - 3)





#### Proposed Roof Plan (Units 4 – 6)





#### Proposed Elevations (Units 1 - 3)



Editing trunkey 400m

#### Western Side Elevation







Northern Rear Elevation



#### Proposed Elevations (Units 4 – 6)



Southern Front Elevation

**Northern Rear Elevation** 



#### Proposed Streetscene Elevation