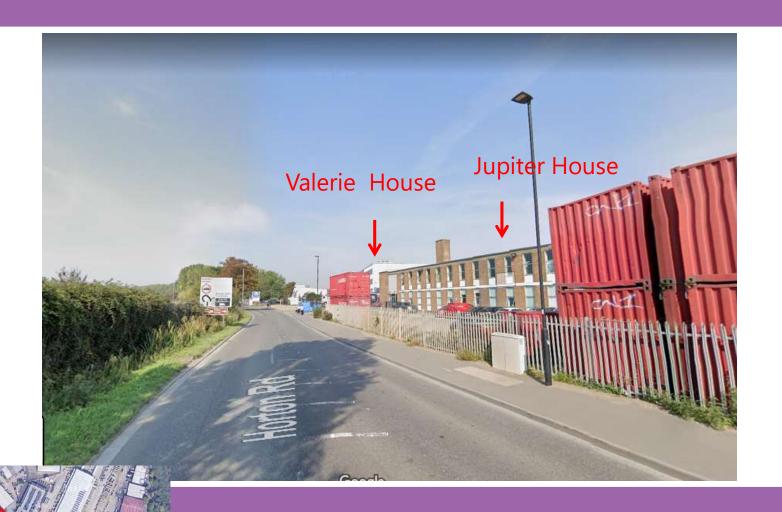

# Ref: P/09811/001 Jupiter House, Horton Road



#### Aerial View





#### Site Location Plan





# West along Horton Road





# West along Horton Road





# East along Horton Road





# East along Horton Road





#### Entrance to Poyle Park Private Estate





# Rear of Valerie House looking east





# Rear of Jupiter House looking west





# Eastern boundary looking south





# Rear boundary to northeast





#### Western boundary looking north







#### Contextual Block Plan





# Proposed Block Plan





#### Ground and First Floor Plans (Units 1 - 3)



#### Ground and First Floor Plans (Units 4 – 6)



#### Proposed Plan (Units 1 - 3)





#### Proposed Roof Plan (Units 4 – 6)





#### Proposed Elevations (Units 1 - 3)



Editing trunkey 400m

#### Western Side Elevation







Northern Rear Elevation



#### Proposed Elevations (Units 4 – 6)



Southern Front Elevation

**Northern Rear Elevati