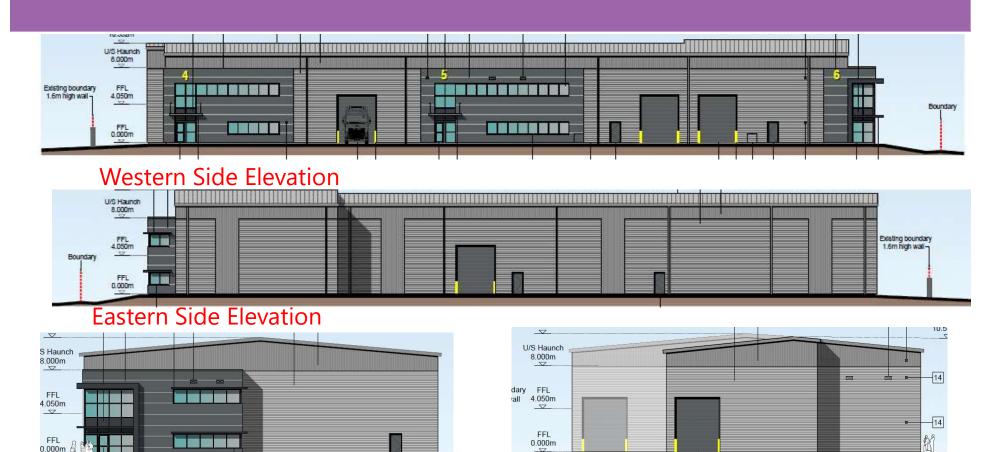

#### Proposed Elevations (Units 4 – 6)

Southern Front Elevation

**Northern Rear Elevation** 