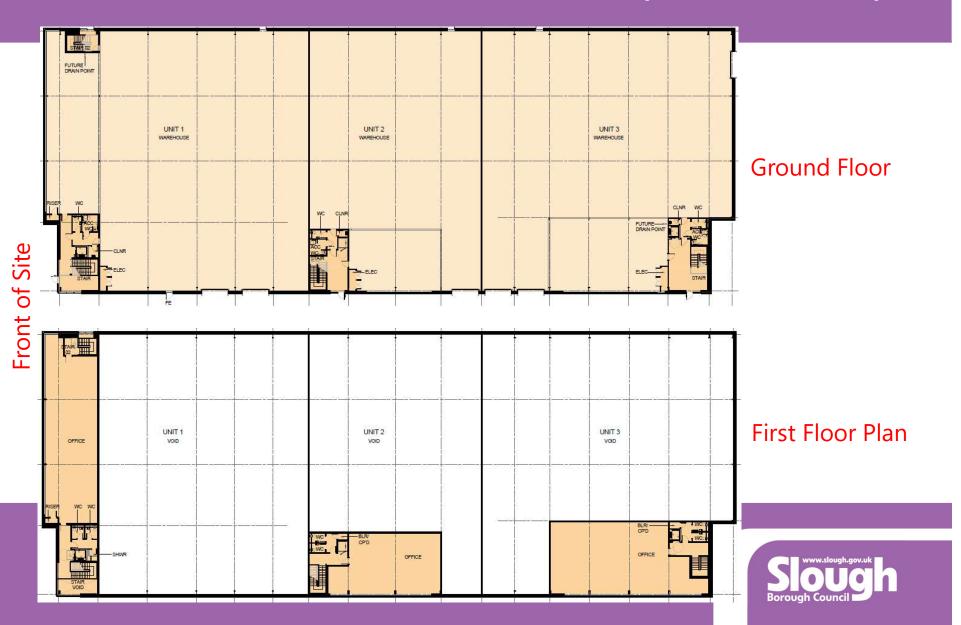

# Ref: P/09811/001 Jupiter House, Horton Road



#### Aerial View





#### Site Location Plan





# West along Horton Road





# West along Horton Road





# East along Horton Road





# East along Horton Road





#### Entrance to Poyle Park Private Estate





# Rear of Valerie House looking east





# Rear of Jupiter House looking west





# Eastern boundary looking south





# Rear boundary to northeast





#### Western boundary looking north







#### Contextual Block Plan





# Proposed Block Plan





#### Ground and First Floor Plans (Units 1 - 3)



#### Ground and First Floor Plans (Units 4 – 6)



#### Proposed Plan (Units 1 - 3)





#### Proposed Roof Plan (Units 4 – 6)





#### Proposed Elevations (Units 1 - 3)



Editing trunkey 400m

#### Western Side Elevation







Northern Rear Elevation



#### Proposed Elevations (Units 4 – 6)



Southern Front Elevation

**Northern Rear Elevation** 



#### Proposed Streetscene Elevation