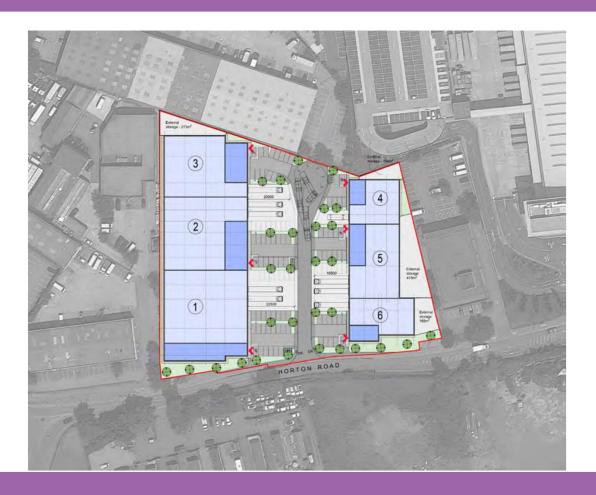

# Ref: P/09811/001 Jupiter House, Horton Road



#### Aerial View





#### Site Location Plan





# West along Horton Road





# West along Horton Road





# East along Horton Road





# East along Horton Road





#### Entrance to Poyle Park Private Estate





# Rear of Valerie House looking east





# Rear of Jupiter House looking west





# Eastern boundary looking south





# Rear boundary to northeast





#### Western boundary looking north







#### Contextual Block Plan





# Proposed Block Plan





#### Ground and First Floor Plans (Units 1 - 3)



#### Ground and First Floor Plans (Units 4 – 6)



#### Proposed Plan (Units 1 - 3)





#### Proposed Roof Plan (Units 4 – 6)





#### Proposed Elevations (Units 1 - 3)



Editing trunkey 400m

#### Western Side Elevation







Northern Rear Elevation



#### Proposed Elevations (Units 4 – 6)



Southern Front Elevation

**Northern Rear Elevation** 



#### Proposed Streetscene Elevation