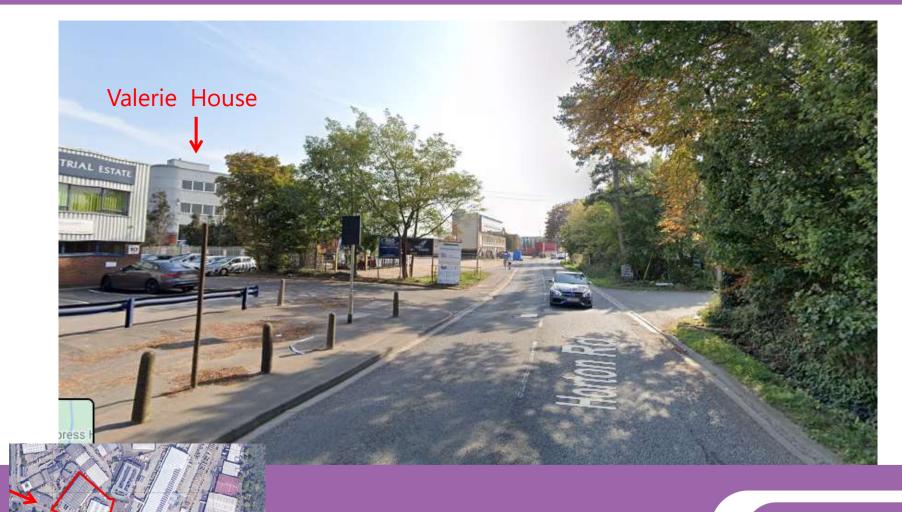

# Ref: P/09811/001 Jupiter House, Horton Road



#### Aerial View





#### Site Location Plan





# West along Horton Road





# West along Horton Road





# East along Horton Road





# East along Horton Road





#### Entrance to Poyle Park Private Estate





# Rear of Valerie House looking east





# Rear of Jupiter House looking west





# Eastern boundary looking south





# Rear boundary to northeast





#### Western boundary looking north







#### Contextual Block Plan





# Proposed Block Plan





#### Ground and First Floor Plans (Units 1 - 3)



#### Ground and First Floor Plans (Units 4 – 6)



#### Proposed Plan (Units 1 - 3)





#### Proposed Roof Plan (Units 4 – 6)





#### Proposed Elevations (Units 1 - 3)



Editing trunkey 400m

#### Western Side Elevation







Northern Rear Elevation



#### Proposed Elevations (Units 4 – 6)



Southern Front Elevation

**Northern Rear Elevation** 



#### Proposed Streetscene Elevation